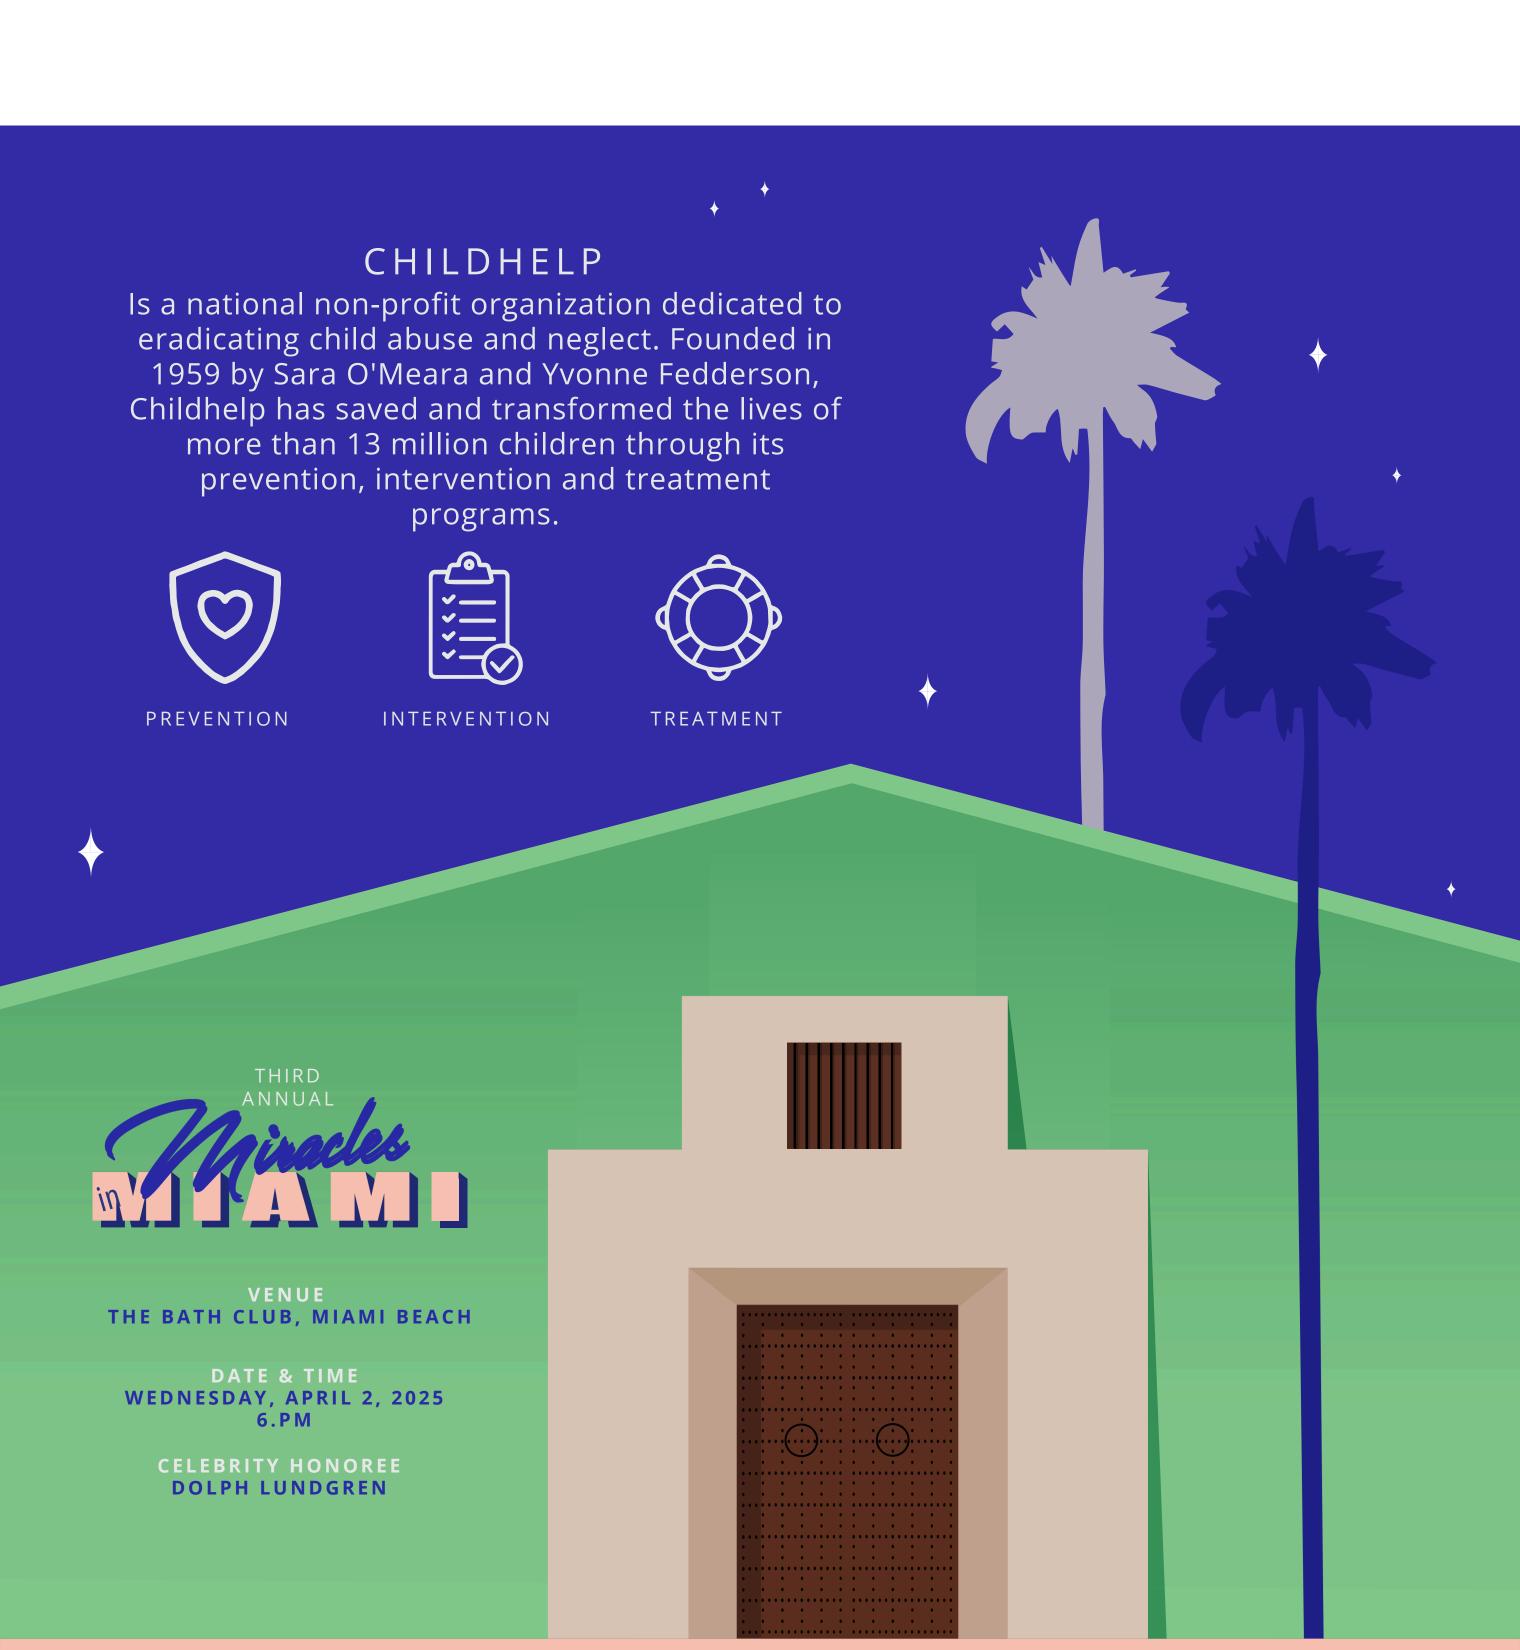

On average, the U.S. loses six children to child abuse every day. Approximately 30% of child abuse victims are younger than two years old.

Consistent with our tagline "Safeguarding Innocence, Inspiring Change," this year's event will bring together Miami's leading tastemakers, philanthropists and celebrities to learn about Childhelp's efforts to prevent and treat child abuse. Invited guests will be treated to a sit-down dinner, specialty cocktails, live musical performances, and more.

## THE LIST. Los Angeles Times

PAST CHILDHELP MEDIA COVERAGE

Slate

Newsweek

cafemom

FOUNDED IN 1959 BY SARA O'MEARA + YVONNE FEDDERSON **PREVENTION + TREATMENT OF CHILD ABUSE** 

Todd Krim

todd@thekrimgroup.com